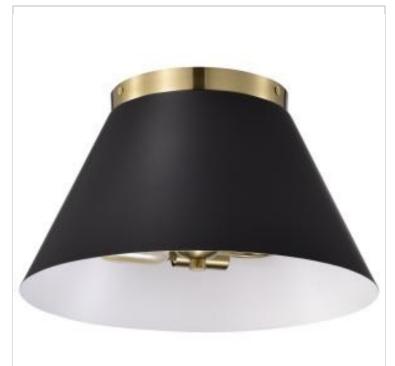

## SATCO NUVO

Project Name

ocation Prepared By

**NUVO 60-7417** 

DOVER 3 LIGHT SMALL FLUSH

Notes

ww102-25-2025 19:07:

| Status                    | Active                |  |
|---------------------------|-----------------------|--|
| Collection                | Dover                 |  |
| Finish                    | Black / Vintage Brass |  |
| Style                     | Mid-Century Modern    |  |
| Number of Lamps           | 3                     |  |
| Height (in.)              | 8.25                  |  |
| Width (in.)               | 13.75                 |  |
| Indoor or Outdoor Fixture | Indoor                |  |