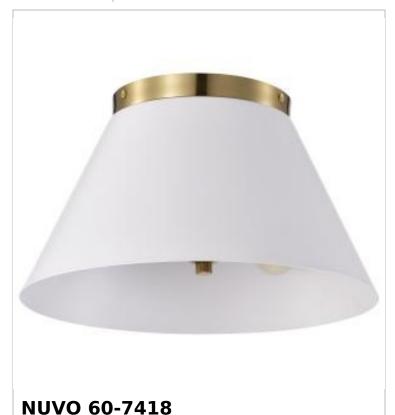

## SATCO NUVO

Project Name

ocation Prepared By

Notes

DOVER 3 LIGHT SMALL FLUSH

ww] 02-12-2025 00:05

| General                   |                       |  |
|---------------------------|-----------------------|--|
| Status                    | Active                |  |
| Collection                | Dover                 |  |
| Finish                    | White / Vintage Brass |  |
| Style                     | Mid-Century Modern    |  |
| Number of Lamps           | 3                     |  |
| Height (in.)              | 8.25                  |  |
| Width (in.)               | 13.75                 |  |
| Indoor or Outdoor Fixture | Indoor                |  |