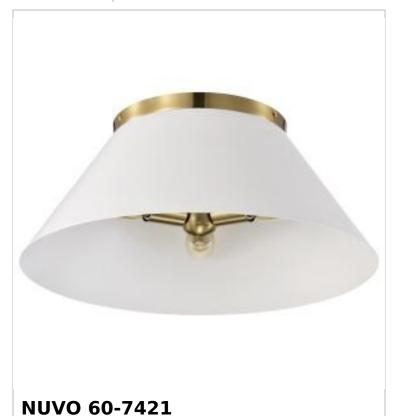

## SATCO NUVO

Project Name

ocation Prepared By

DOVER 3 LIGHT LARGE FLUSH

Notes

vw] 05-07-2025 00:42:1

| General                   |                       |
|---------------------------|-----------------------|
| Status                    | Active                |
| Collection                | Dover                 |
| Finish                    | White / Vintage Brass |
| Style                     | Mid-Century Modern    |
| Number of Lamps           | 3                     |
| Height (in.)              | 8.75                  |
| Width (in.)               | 20                    |
| Indoor or Outdoor Fixture | Indoor                |