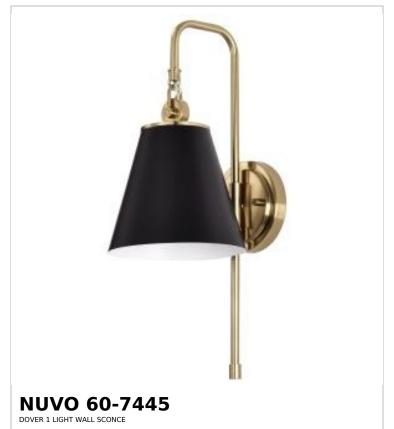

## SATCO NUVO

Project Name

Prepared By

Notes

| Status                    | Active                |  |
|---------------------------|-----------------------|--|
| Collection                | Dover                 |  |
| Finish                    | Black / Vintage Brass |  |
| Style                     | Mid-Century Modern    |  |
| Number of Lamps           | 1                     |  |
| Height (in.)              | 19                    |  |
| Width (in.)               | 7                     |  |
| Extension (in.)           | 9.25                  |  |
| Indoor or Outdoor Fixture | Indoor                |  |