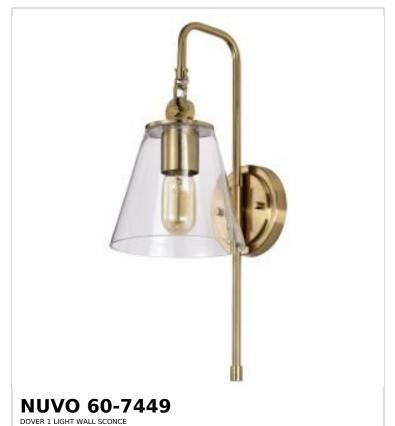

## SATCO NUVO

Project Name

ocation Prepared By

Notes

ww1 02-16-2025 22:25:53

| Status                    | Active             |  |
|---------------------------|--------------------|--|
| Collection                | Dover              |  |
| Finish                    | Vintage Brass      |  |
| Style                     | Mid-Century Modern |  |
| Number of Lamps           | 1                  |  |
| Height (in.)              | 19                 |  |
| Width (in.)               | 7                  |  |
| Extension (in.)           | 9.25               |  |
| Indoor or Outdoor Fixture | Indoor             |  |

| Specifications       |                                                                                     |  |
|----------------------|-------------------------------------------------------------------------------------|--|
| Base                 | Medium                                                                              |  |
| Bulb Type            | Lamp Dependent                                                                      |  |
| Max Wattage          | 60W                                                                                 |  |
| Voltage              | 120V                                                                                |  |
| Bulb Included        | No                                                                                  |  |
| Dimmable             | Lamp Dependent                                                                      |  |
| Dimming Note         | Dimming requirements and compatible dimmers are dependent on the light bulb(s) used |  |
| Glass Description    | Clear                                                                               |  |
| Weight (lb.)         | 2.61                                                                                |  |
| Up/Down Installation | Down                                                                                |  |
| Fixture Type         | Sconce                                                                              |  |
| Fixture Material     | Glass / Metal                                                                       |  |