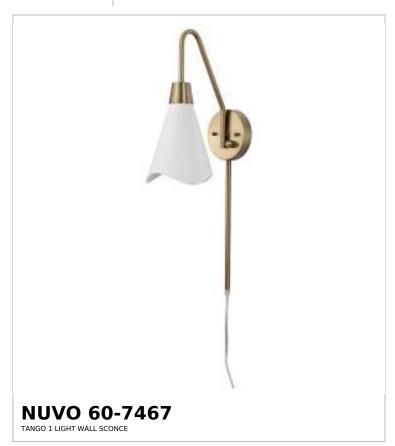

## SATCO NUVO

Project Name

ocation Prepared By

Notes

www1 02-05-2025 01:29:20

| Status                    | Active                        |
|---------------------------|-------------------------------|
| Collection                | Tango                         |
| Finish                    | Matte Black / Burnished Brass |
| Style                     | Mid-Century Modern            |
| Number of Lamps           | 1                             |
| Height (in.)              | 14                            |
| Width (in.)               | 6.25                          |
| Extension (in.)           | 10                            |
| Indoor or Outdoor Fixture | Indoor                        |