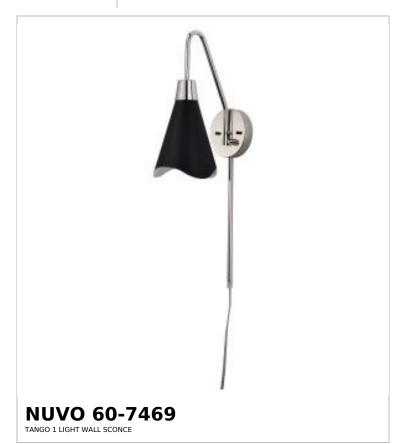

## SATCO NUVO

Project Name

ocation Prepared By

Notes

www1 01-29-2025 00:38:46

| Status                    | Active                        |
|---------------------------|-------------------------------|
| Collection                | Tango                         |
| Finish                    | Matte Black / Polished Nickel |
| Style                     | Mid-Century Modern            |
| Number of Lamps           | 1                             |
| Height (in.)              | 14                            |
| Width (in.)               | 6.25                          |
| Extension (in.)           | 10                            |
| Indoor or Outdoor Fixture | Indoor                        |

| Base                 | Medium                                                                             |
|----------------------|------------------------------------------------------------------------------------|
| Bulb Type            | Lamp Dependent                                                                     |
| Max Wattage          | 60W                                                                                |
| Voltage              | 120V                                                                               |
| Bulb Included        | No                                                                                 |
| Dimmable             | Lamp Dependent                                                                     |
| Dimming Note         | Dimming requirements and compatible dimmers are dependent on the light bulb(s used |
| Weight (lb.)         | 3.43                                                                               |
| Sloped Ceiling       | No                                                                                 |
| Up/Down Installation | Down                                                                               |
| Fixture Type         | Sconce                                                                             |
| Fixture Material     | Steel                                                                              |