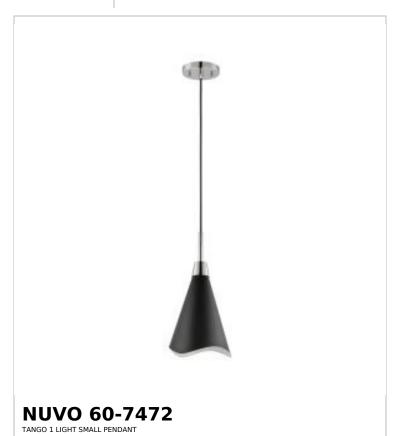

## SATCO NUVO

Project Name

ocation Prepared By

Notes

ww] 05-19-2025 00:36:

| Status                    | Active                        |
|---------------------------|-------------------------------|
| Collection                | Tango                         |
| Finish                    | Matte Black / Polished Nickel |
| Style                     | Mid-Century Modern            |
| Number of Lamps           | 1                             |
| Height (in.)              | 16                            |
| Width (in.)               | 7.875                         |
| Indoor or Outdoor Fixture | Indoor                        |

| Base               | Medium                                                                             |
|--------------------|------------------------------------------------------------------------------------|
| Bulb Type          | Lamp Dependent                                                                     |
| Max Wattage        | 60W                                                                                |
| Voltage            | 120V                                                                               |
| Bulb Included      | No                                                                                 |
| Dimmable           | Lamp Dependent                                                                     |
| Dimming Note       | Dimming requirements and compatible dimmers are dependent on the light bulb(s used |
| Fabric Description | Matte Black                                                                        |
| Weight (lb.)       | 3.13                                                                               |
| Sloped Ceiling     | Yes                                                                                |
| Fixture Type       | Pendant                                                                            |
| Fixture Material   | Steel                                                                              |