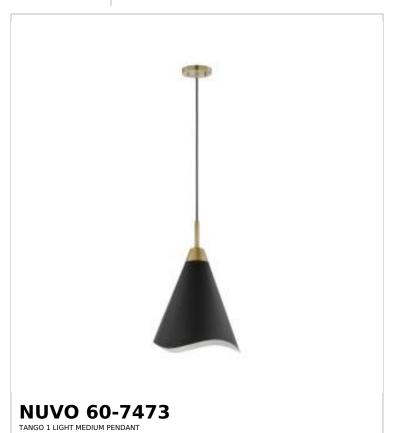

Project Name

Location Prepared By

Notes

vw] 02-10-2025 03:20:1

| Status                    | Active                        |
|---------------------------|-------------------------------|
| Collection                | Tango                         |
| Finish                    | Matte Black / Burnished Brass |
| Style                     | Mid-Century Modern            |
| Number of Lamps           | 1                             |
| Height (in.)              | 18.375                        |
| Width (in.)               | 12                            |
| Indoor or Outdoor Fixture | Indoor                        |