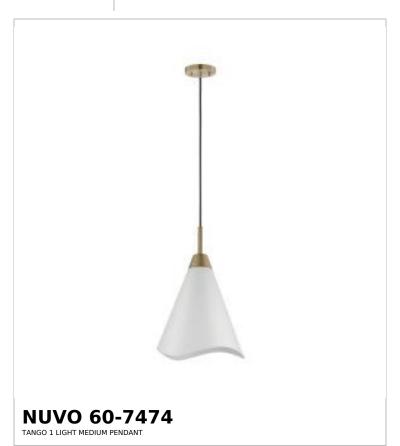

## SATCO NUVO

Project Name

Prepared By

Notes

| General                   |                               |  |
|---------------------------|-------------------------------|--|
| Status                    | Active                        |  |
| Collection                | Tango                         |  |
| Finish                    | Matte White / Burnished Brass |  |
| Style                     | Mid-Century Modern            |  |
| Number of Lamps           | 1                             |  |
| Height (in.)              | 18.375                        |  |
| Width (in.)               | 12                            |  |
| Indoor or Outdoor Fixture | Indoor                        |  |