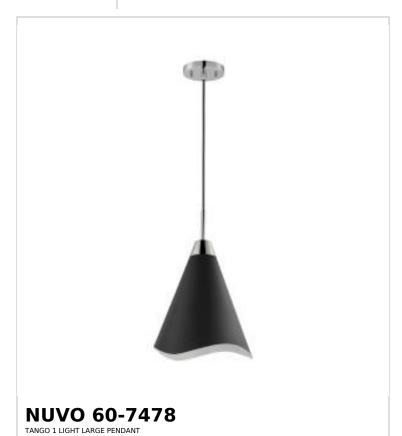

## SATCO NUVO

Project Name

Location Prepared By

Notes

rw] 05-07-2025 00:42:0

| Status                    | Active                        |
|---------------------------|-------------------------------|
| Collection                | Tango                         |
| Finish                    | Matte Black / Polished Nickel |
| Style                     | Mid-Century Modern            |
| Number of Lamps           | 1                             |
| Height (in.)              | 20.125                        |
| Width (in.)               | 15                            |
| Indoor or Outdoor Fixture | Indoor                        |