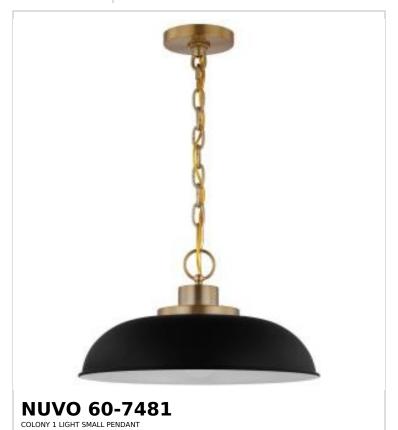

## SATCO NUVO

Project Name

ocation Prepared By

Notes

wwl 02-10-2025 03:20:17

| Status                    | Active                        |
|---------------------------|-------------------------------|
| Collection                | Colony                        |
| Finish                    | Matte Black / Burnished Brass |
| Style                     | Mid-Century Modern            |
| Number of Lamps           | 1                             |
| Height (in.)              | 8.125                         |
| Width (in.)               | 15                            |
| Indoor or Outdoor Fixture | Indoor                        |

| Specifications     |                                                                                    |
|--------------------|------------------------------------------------------------------------------------|
| Base               | Medium                                                                             |
| Bulb Type          | Lamp Dependent                                                                     |
| Max Wattage        | 100W                                                                               |
| Voltage            | 120V                                                                               |
| Bulb Included      | No                                                                                 |
| Dimmable           | Lamp Dependent                                                                     |
| Dimming Note       | Dimming requirements and compatible dimmers are dependent on the light bulb(s used |
| Fabric Description | Matte Black                                                                        |
| Weight (lb.)       | 5.39                                                                               |
| Sloped Ceiling     | Yes                                                                                |
| Fixture Type       | Pendant                                                                            |
| Fixture Material   | Steel                                                                              |

| Dimensions                          |        |
|-------------------------------------|--------|
| Back Plate or Canopy Height (in.)   | 0.75   |
| Back Plate or Canopy Diameter (in.) | 4.75   |
| Chain Length                        | 48 in. |