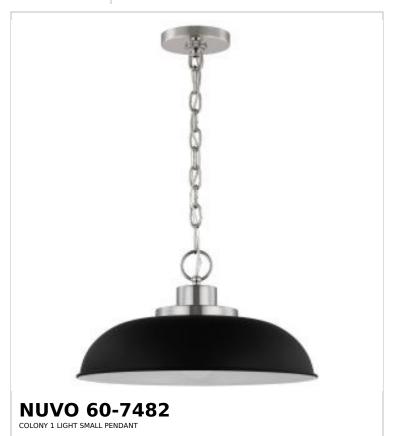

## SATCO NUVO

Project Name

ocation Prepared By

Notes

rw1 02-03-2025 00:48:44

| General                   |                               |  |
|---------------------------|-------------------------------|--|
| Status                    | Active                        |  |
| Collection                | Colony                        |  |
| Finish                    | Matte Black / Polished Nickel |  |
| Style                     | Mid-Century Modern            |  |
| Number of Lamps           | 1                             |  |
| Height (in.)              | 8.125                         |  |
| Width (in.)               | 15                            |  |
| Indoor or Outdoor Fixture | Indoor                        |  |

| Specifications     |                                                                                     |
|--------------------|-------------------------------------------------------------------------------------|
| Base               | Medium                                                                              |
| Bulb Type          | Lamp Dependent                                                                      |
| Max Wattage        | 100W                                                                                |
| Voltage            | 120V                                                                                |
| Bulb Included      | No                                                                                  |
| Dimmable           | Lamp Dependent                                                                      |
| Dimming Note       | Dimming requirements and compatible dimmers are dependent on the light bulb(s) used |
| Fabric Description | Matte Black                                                                         |
| Weight (lb.)       | 5.39                                                                                |
| Sloped Ceiling     | Yes                                                                                 |
| Fixture Type       | Pendant                                                                             |
| Fixture Material   | Steel                                                                               |

| Dimensions                          |        |
|-------------------------------------|--------|
| Back Plate or Canopy Height (in.)   | 0.75   |
| Back Plate or Canopy Diameter (in.) | 4.75   |
| Chain Length                        | 48 in. |