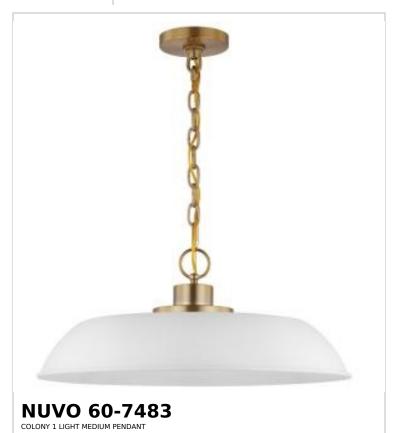

## SATCO NUVO

Project Name

ocation Prepared By

Notes

| Status                    | Active                        |
|---------------------------|-------------------------------|
| Collection                | Colony                        |
| Finish                    | Matte White / Burnished Brass |
| Style                     | Mid-Century Modern            |
| Number of Lamps           | 1                             |
| Height (in.)              | 8.125                         |
| Width (in.)               | 19.875                        |
| Indoor or Outdoor Fixture | Indoor                        |

| Specifications     |                                                                                    |
|--------------------|------------------------------------------------------------------------------------|
| Base               | Medium                                                                             |
| Bulb Type          | Lamp Dependent                                                                     |
| Max Wattage        | 100W                                                                               |
| Voltage            | 120V                                                                               |
| Bulb Included      | No                                                                                 |
| Dimmable           | Lamp Dependent                                                                     |
| Dimming Note       | Dimming requirements and compatible dimmers are dependent on the light bulb(s used |
| Fabric Description | Matte White                                                                        |
| Weight (lb.)       | 7.64                                                                               |
| Sloped Ceiling     | Yes                                                                                |
| Fixture Type       | Pendant                                                                            |
| Fixture Material   | Steel                                                                              |

| Dimensions                          |        |
|-------------------------------------|--------|
| Back Plate or Canopy Height (in.)   | 0.75   |
| Back Plate or Canopy Diameter (in.) | 4.75   |
| Chain Length                        | 48 in. |