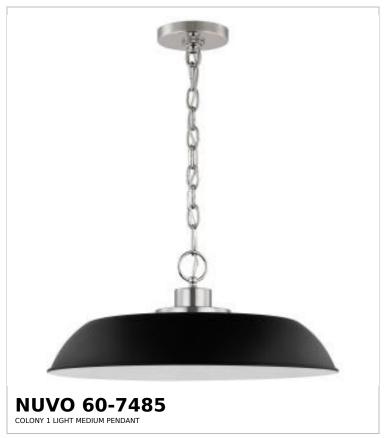

## SATCO NUVO

Project Name

ocation Prepared By

Notes

ww1 05-13-2025 23:26:39

| Status                    | Active                        |
|---------------------------|-------------------------------|
| Collection                | Colony                        |
| Finish                    | Matte Black / Polished Nickel |
| Style                     | Mid-Century Modern            |
| Number of Lamps           | 1                             |
| Height (in.)              | 8.125                         |
| Width (in.)               | 19.875                        |
| Indoor or Outdoor Fixture | Indoor                        |