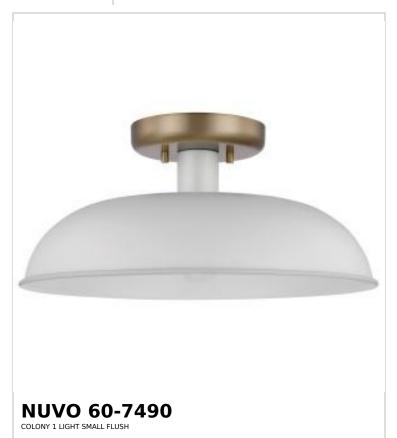

## SATCO NUVO

Project Name

ocation Prepared By

Notes

rww1 02-10-2025 03:20:1

| Status                    | Active                        |
|---------------------------|-------------------------------|
| Collection                | Colony                        |
| Finish                    | Matte White / Burnished Brass |
| Style                     | Mid-Century Modern            |
| Number of Lamps           | 1                             |
| Height (in.)              | 6.875                         |
| Width (in.)               | 15                            |
| Indoor or Outdoor Fixture | Indoor                        |