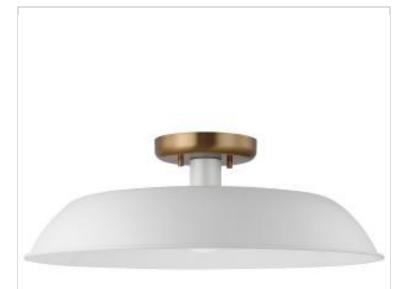

## **NUVO 60-7493**

COLONY 1 LIGHT MEDIUM FLUSH

Notes

| Active                                                                                    |
|-------------------------------------------------------------------------------------------|
| Colony                                                                                    |
| Matte White / Burnished Brass                                                             |
| Mid-Century Modern                                                                        |
| 1                                                                                         |
| 7                                                                                         |
| 19.875                                                                                    |
| Indoor                                                                                    |
|                                                                                           |
| Medium                                                                                    |
| Lamp Dependent                                                                            |
| 60W                                                                                       |
| 120V                                                                                      |
| No                                                                                        |
| Lamp Dependent                                                                            |
| Dimming requirements and compatible<br>dimmers are dependent on the light bulb(s)<br>used |
| Matte White                                                                               |
| 7.64                                                                                      |
| No                                                                                        |
| Semi Flush                                                                                |
| Steel                                                                                     |
|                                                                                           |
| 5.75                                                                                      |
| 5.75                                                                                      |
| 1.125                                                                                     |
| 1                                                                                         |
|                                                                                           |
| cULus                                                                                     |
| Dry                                                                                       |
| No                                                                                        |
| No                                                                                        |
| Lawful for sale in California                                                             |
| Lawful for sale                                                                           |
| Lawiul for sale                                                                           |
|                                                                                           |