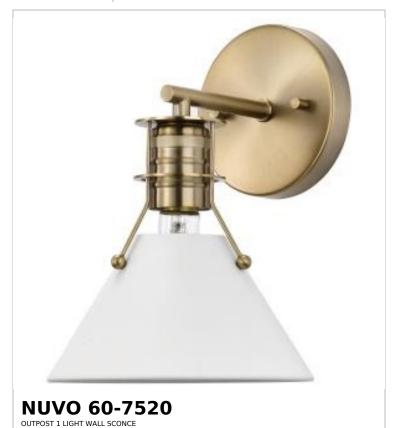

## SATCO NUVO

Project Name

ocation Prepared By

Notes

rww1 02-03-2025 00:48:5

| General                   |                               |
|---------------------------|-------------------------------|
| Status                    | Active                        |
| Collection                | Outpost                       |
| Finish                    | Matte White / Burnished Brass |
| Style                     | Modern and Contemporary       |
| Number of Lamps           | 1                             |
| Height (in.)              | 9.75                          |
| Width (in.)               | 7                             |
| Extension (in.)           | 7.75                          |
| Indoor or Outdoor Fixture | Indoor                        |