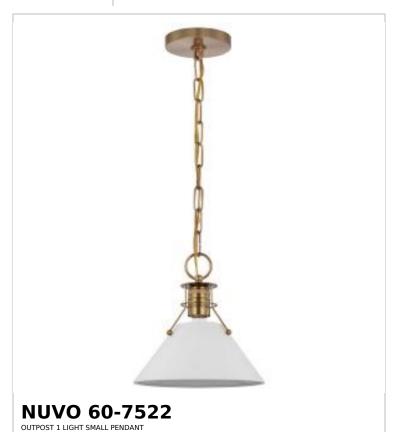

## SATCO NUVO

Project Name

ocation Prepared By

Notes

ww1 05-19-2025 00:36:24

| Status                    | Active                        |
|---------------------------|-------------------------------|
| Collection                | Outpost                       |
| Finish                    | Matte White / Burnished Brass |
| Style                     | Mid-Century Modern            |
| Number of Lamps           | 1                             |
| Height (in.)              | 9.75                          |
| Width (in.)               | 9.5                           |
| Indoor or Outdoor Fixture | Indoor                        |

| Base               | Medium                                                                             |
|--------------------|------------------------------------------------------------------------------------|
| Bulb Type          | Lamp Dependent                                                                     |
| Max Wattage        | 60W                                                                                |
| Voltage            | 120V                                                                               |
| Bulb Included      | No                                                                                 |
| Dimmable           | Lamp Dependent                                                                     |
| Dimming Note       | Dimming requirements and compatible dimmers are dependent on the light bulb(s used |
| Fabric Description | Matte White                                                                        |
| Weight (lb.)       | 3.43                                                                               |
| Sloped Ceiling     | Yes                                                                                |
| Fixture Type       | Pendant                                                                            |
| Fixture Material   | Steel                                                                              |

| Dimensions                          |        |
|-------------------------------------|--------|
| Back Plate or Canopy Height (in.)   | 0.75   |
| Back Plate or Canopy Diameter (in.) | 5      |
| Chain Length                        | 48 in. |