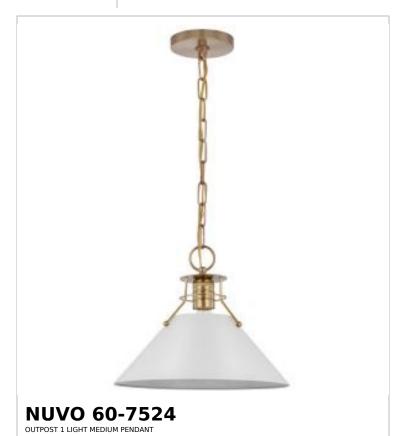

## SATCO NUVO

Project Name

ocation Prepared By

Notes

wwl 01-29-2025 00:39:18

| General                   |                               |  |
|---------------------------|-------------------------------|--|
| Status                    | Active                        |  |
| Collection                | Outpost                       |  |
| Finish                    | Matte White / Burnished Brass |  |
| Style                     | Mid-Century Modern            |  |
| Number of Lamps           | 1                             |  |
| Height (in.)              | 10.625                        |  |
| Width (in.)               | 13                            |  |
| Indoor or Outdoor Fixture | Indoor                        |  |

| Base               | Medium                                                                              |  |
|--------------------|-------------------------------------------------------------------------------------|--|
| Bulb Type          | Lamp Dependent                                                                      |  |
| Max Wattage        | 60W                                                                                 |  |
| Voltage            | 120V                                                                                |  |
| Bulb Included      | No                                                                                  |  |
| Dimmable           | Lamp Dependent                                                                      |  |
| Dimming Note       | Dimming requirements and compatible dimmers are dependent on the light bulb(s) used |  |
| Fabric Description | Matte White                                                                         |  |
| Weight (lb.)       | 4.65                                                                                |  |
| Sloped Ceiling     | Yes                                                                                 |  |
| Fixture Type       | Pendant                                                                             |  |
| Fixture Material   | Steel                                                                               |  |

| Dimensions                          |        |
|-------------------------------------|--------|
| Back Plate or Canopy Height (in.)   | 0.75   |
| Back Plate or Canopy Diameter (in.) | 5      |
| Chain Length                        | 48 in. |