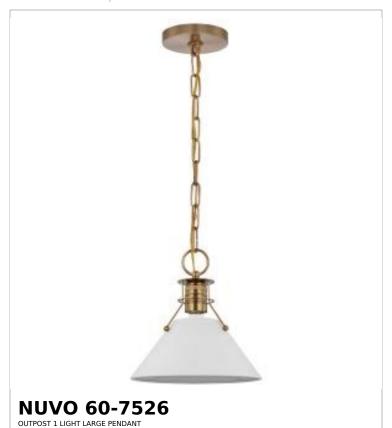

## SATCO NUVO

Project Name

ocation Prepared By

Notes

ww102-05-2025 01:29:11

| General                   |                               |  |  |  |
|---------------------------|-------------------------------|--|--|--|
| Status                    | Active                        |  |  |  |
| Collection                | Outpost                       |  |  |  |
| Finish                    | Matte White / Burnished Brass |  |  |  |
| Style                     | Mid-Century Modern            |  |  |  |
| Number of Lamps           | 1                             |  |  |  |
| Height (in.)              | 11.625                        |  |  |  |
| Width (in.)               | 16.5                          |  |  |  |
| Indoor or Outdoor Fixture | Indoor                        |  |  |  |