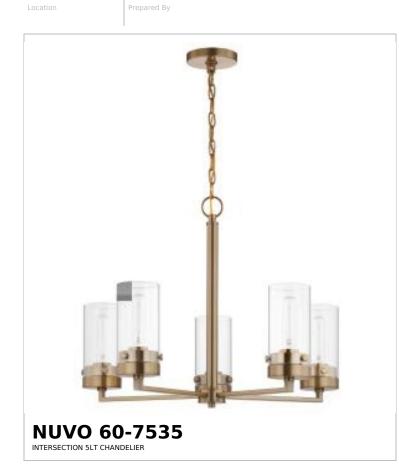

## SATCO' NUVO

Project Name

Notes

| Constal                             |                                                                                           |
|-------------------------------------|-------------------------------------------------------------------------------------------|
| General                             |                                                                                           |
| Status                              | Active                                                                                    |
| Collection                          | Intersection                                                                              |
| Finish                              | Burnished Brass                                                                           |
| Style                               | Industrial Chic                                                                           |
| Number of Lamps                     | 5                                                                                         |
| Height (in.)                        | 18.875                                                                                    |
| Width (in.)                         | 24                                                                                        |
| Indoor or Outdoor Fixture           | Indoor                                                                                    |
| Specifications                      |                                                                                           |
| Base                                | Medium                                                                                    |
| Bulb Type                           | Lamp Dependent                                                                            |
| Max Wattage                         | 60W                                                                                       |
| Voltage                             | 120V                                                                                      |
| Bulb Included                       | No                                                                                        |
| Dimmable                            | Lamp Dependent                                                                            |
| Dimming Note                        | Dimming requirements and compatible<br>dimmers are dependent on the light bulb(s)<br>used |
| Glass Description                   | Clear                                                                                     |
| Weight (lb.)                        | 11.37                                                                                     |
| Sloped Ceiling                      | Yes                                                                                       |
| Fixture Type                        | Chandelier                                                                                |
| Fixture Material                    | Steel / Glass                                                                             |
| Dimensions                          |                                                                                           |
| Back Plate or Canopy Height (in.)   | 0.875                                                                                     |
| Back Plate or Canopy Diameter (in.) | 4.875                                                                                     |
| Chain Length                        | 48 in.                                                                                    |
| Compliance                          |                                                                                           |
| Safety Listing                      | cULus                                                                                     |
| Location Rating                     | Dry                                                                                       |
| Energy Star                         | No                                                                                        |
| DLC Approved                        | No                                                                                        |
| California Status                   | Lawful for sale in California                                                             |
| Title 20 / 24 Status                | Lawful for sale                                                                           |
| California Prop 65                  | Lead                                                                                      |
| Additional Information              |                                                                                           |