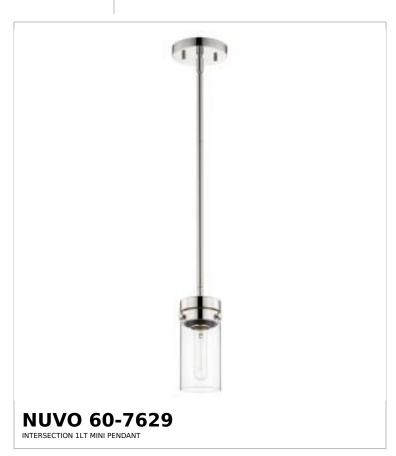

## SATCO NUVO

Project Name

ocation Prepared By

Notes

rw1 02-24-2025 00:53

| General                   |                 |  |
|---------------------------|-----------------|--|
| Status                    | Active          |  |
| Collection                | Intersection    |  |
| Finish                    | Polished Nickel |  |
| Style                     | Industrial Chic |  |
| Number of Lamps           | 1               |  |
| Height (in.)              | 8.5             |  |
| Width (in.)               | 3.5             |  |
| Indoor or Outdoor Fixture | Indoor          |  |

| Base              | Medium                                                                             |
|-------------------|------------------------------------------------------------------------------------|
| Bulb Type         | Lamp Dependent                                                                     |
| Max Wattage       | 60W                                                                                |
| Voltage           | 120V                                                                               |
| Bulb Included     | No                                                                                 |
| Dimmable          | Lamp Dependent                                                                     |
| Dimming Note      | Dimming requirements and compatible dimmers are dependent on the light bulb(s used |
| Glass Description | Clear                                                                              |
| Weight (lb.)      | 2.93                                                                               |
| Sloped Ceiling    | Yes                                                                                |
| Fixture Type      | Mini Pendant                                                                       |
| Fixture Material  | Steel / Glass                                                                      |

| Dimensions                          |        |
|-------------------------------------|--------|
| Back Plate or Canopy Height (in.)   | 0.75   |
| Back Plate or Canopy Diameter (in.) | 4.75   |
| Stem Length                         | 36 in. |