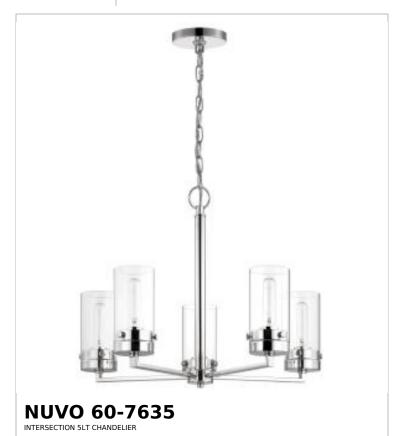

## SATCO NUVO

Project Name

ocation Prepared By

Notes

ww1 02-24-2025 00:53:3

| Status                    | Active          |  |
|---------------------------|-----------------|--|
| Collection                | Intersection    |  |
| Finish                    | Polished Nickel |  |
| Style                     | Industrial Chic |  |
| Number of Lamps           | 5               |  |
| Height (in.)              | 18.875          |  |
| Width (in.)               | 24              |  |
| Indoor or Outdoor Fixture | Indoor          |  |