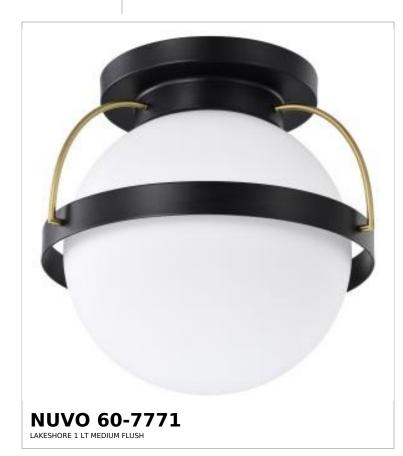

## Notes

| General                             |                               |
|-------------------------------------|-------------------------------|
| Status                              | Active                        |
| Collection                          | Lakeshore                     |
| Finish                              | Matte Black                   |
| Style                               | Transitional                  |
| Number of Lamps                     | 1                             |
| Height (in.)                        | 11.88                         |
| Width (in.)                         | 13                            |
| Indoor or Outdoor Fixture           | Indoor                        |
| Specifications                      |                               |
| Base                                | Medium                        |
| Bulb Type                           | Lamp Dependent                |
| Max Wattage                         | 60W                           |
| Voltage                             | 120V                          |
| Bulb Included                       | No                            |
| Dimmable                            | Lamp Dependent                |
| Glass Description                   | White Opal                    |
| Weight (lb.)                        | 5.61                          |
| Sloped Ceiling                      | Yes                           |
| Fixture Shape                       | Sphere                        |
| Fixture Type                        | Flush Mount                   |
| Fixture Material                    | Steel                         |
| Dimensions                          |                               |
| Back Plate or Canopy Height (in.)   | 0.75                          |
| Back Plate or Canopy Diameter (in.) | 8.13                          |
| Compliance                          |                               |
| Safety Listing                      | cULus - Listed                |
| Location Rating                     | Damp                          |
| Energy Star                         | No                            |
| DLC Approved                        | No                            |
| California Status                   | Lawful for sale in California |
| Title 20 / 24 Status                | Lawful for sale               |
| California Prop 65                  | Lead                          |
| RoHS Compliant                      | Yes                           |