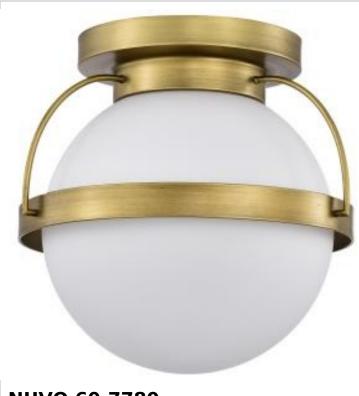

## SATCO NUVO

Project Name

Prepared By

NUVO 60-7780 LAKESHORE 1 LT SMALL FLUSH

Notes

| Status                              | Active                        |
|-------------------------------------|-------------------------------|
| Collection                          | Lakeshore                     |
| Finish                              | Natural Brass                 |
| Style                               | Transitional                  |
| Number of Lamps                     | 1                             |
| Height (in.)                        | 9.13                          |
| Width (in.)                         | 10                            |
| Indoor or Outdoor Fixture           | Indoor                        |
| Specifications                      |                               |
| Base                                | Medium                        |
| Bulb Type                           | Lamp Dependent                |
| Max Wattage                         | 60W                           |
| Voltage                             | 120V                          |
| Bulb Included                       | No                            |
| Dimmable                            | Lamp Dependent                |
| Glass Description                   | White Opal                    |
| Weight (lb.)                        | 3.08                          |
| Sloped Ceiling                      | Yes                           |
| Fixture Shape                       | Sphere                        |
| Fixture Type                        | Flush Mount                   |
| Fixture Material                    | Steel                         |
| Dimensions                          |                               |
| Back Plate or Canopy Height (in.)   | 0.75                          |
| Back Plate or Canopy Diameter (in.) | 6.13                          |
| Compliance                          |                               |
| Safety Listing                      | cULus - Listed                |
| Location Rating                     | Damp                          |
| Energy Star                         | No                            |
| DLC Approved                        | No                            |
| California Status                   | Lawful for sale in California |
| Title 20 / 24 Status                | Lawful for sale               |
| California Prop 65                  | Lead                          |
| RoHS Compliant                      | Yes                           |