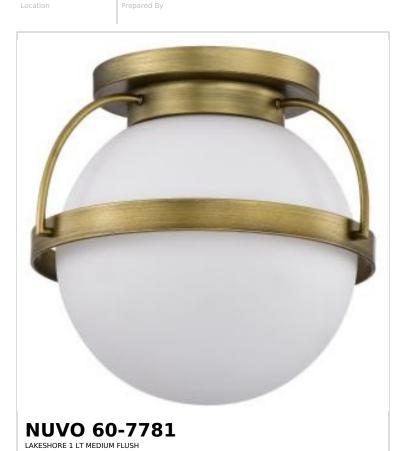

## General Status Active Collection Lakeshore Finish Natural Brass Style Transitional Number of Lamps 1 Height (in.) 11.88 Width (in.) 13 Indoor or Outdoor Fixture Indoor Specifications Base Medium Bulb Type Lamp Dependent Max Wattage 60W Voltage 120V Bulb Included No Dimmable Lamp Dependent **Glass Description** White Opal Weight (lb.) 5.61 Sloped Ceiling Yes Fixture Shape Sphere Fixture Type Flush Mount Fixture Material Steel Dimensions Back Plate or Canopy Height (in.) 0.75 Back Plate or Canopy Diameter (in.) 8.13 Compliance cULus - Listed Safety Listing Location Rating Damp ENERGY STAR No No DLC Approved California Status Lawful for sale in California Title 20 / 24 Status Lawful for sale