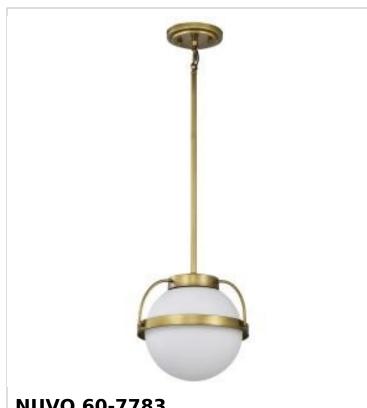

## NUVO 60-7783 LAKESHORE 1 LT SMALL PENDANT

Notes

| Status                              | Active                                                 |
|-------------------------------------|--------------------------------------------------------|
| Collection                          | Lakeshore                                              |
| Finish                              | Natural Brass                                          |
| Style                               | Transitional                                           |
| Number of Lamps                     | 1                                                      |
| Height (in.)                        | 8.88                                                   |
| Width (in.)                         | 10                                                     |
| Indoor or Outdoor Fixture           | Indoor                                                 |
| Specifications                      |                                                        |
| Base                                | Medium                                                 |
| Bulb Type                           | Lamp Dependent                                         |
| Max Wattage                         | 60W                                                    |
| Voltage                             | 120V                                                   |
| Bulb Included                       | No                                                     |
| Dimmable                            | Lamp Dependent                                         |
| Glass Description                   | White Opal                                             |
| Weight (lb.)                        | 4.6                                                    |
| Sloped Ceiling                      | Yes                                                    |
| Fixture Shape                       | Sphere                                                 |
| Fixture Type                        | Pendant                                                |
| Fixture Material                    | Steel                                                  |
| Dimensions                          |                                                        |
| Back Plate or Canopy Height (in.)   | 4                                                      |
| Back Plate or Canopy Diameter (in.) | 5                                                      |
| Stem Length                         | 36 in.                                                 |
| Compliance                          |                                                        |
| Safety Listing                      | cULus - Listed                                         |
| Location Rating                     | Damp                                                   |
| ENERGY STAR                         | No                                                     |
| DLC Approved                        | No                                                     |
| California Status                   | Lawful for sale in California                          |
| Title 20 / 24 Status                | Lawful for sale                                        |
| California Prop 65                  | Lead                                                   |
| RoHS Compliant                      | Yes                                                    |
| Additional Information              |                                                        |
| Includes                            | (2) 6 Inch Rods; (2) 12 Inch Rods; (1) 12 Fool<br>Wire |
| Warranty                            | 1-Year                                                 |