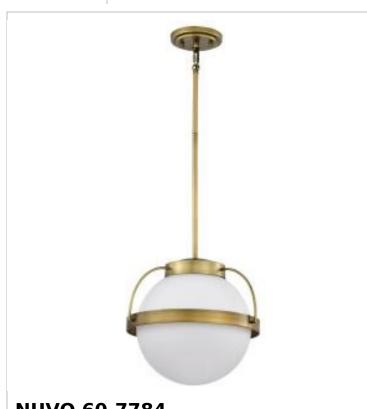

## SATCO NUVO

Project Name

Prepared By

NUVO 60-7784 LAKESHORE 1 LT MEDIUM PENDANT

Notes

| Status<br>Collection<br>Finish      | Active<br>Lakeshore<br>Natural Brass                   |
|-------------------------------------|--------------------------------------------------------|
| Finish                              |                                                        |
|                                     | Natural Brace                                          |
|                                     |                                                        |
| Style                               | Transitional                                           |
| Number of Lamps                     | 1                                                      |
| Height (in.)                        | 11.63                                                  |
| Width (in.)                         | 13                                                     |
| Indoor or Outdoor Fixture           | Indoor                                                 |
| Specifications                      |                                                        |
| Base                                | Medium                                                 |
| Bulb Type                           | Lamp Dependent                                         |
| Max Wattage                         | 60W                                                    |
| Voltage                             | 120V                                                   |
| Bulb Included                       | No                                                     |
| Dimmable                            | Lamp Dependent                                         |
| Glass Description                   | White Opal                                             |
| Weight (lb.)                        | 5.59                                                   |
| Sloped Ceiling                      | Yes                                                    |
| Fixture Shape                       | Sphere                                                 |
| Fixture Type                        | Pendant                                                |
| Fixture Material                    | Steel                                                  |
| Dimensions                          |                                                        |
| Back Plate or Canopy Height (in.)   | 4                                                      |
| Back Plate or Canopy Diameter (in.) | 5                                                      |
| Stem Length                         | 36 in.                                                 |
| Compliance                          |                                                        |
| Safety Listing                      | cULus - Listed                                         |
| Location Rating                     | Damp                                                   |
| ENERGY STAR                         | No                                                     |
| DLC Approved                        | No                                                     |
| California Status                   | Lawful for sale in California                          |
| Title 20 / 24 Status                | Lawful for sale                                        |
| California Prop 65                  | Lead                                                   |
| RoHS Compliant                      | Yes                                                    |
| Additional Information              |                                                        |
| Includes                            | (2) 6 Inch Rods; (2) 12 Inch Rods; (1) 12 Foot<br>Wire |
| Warranty                            | 1-Year                                                 |