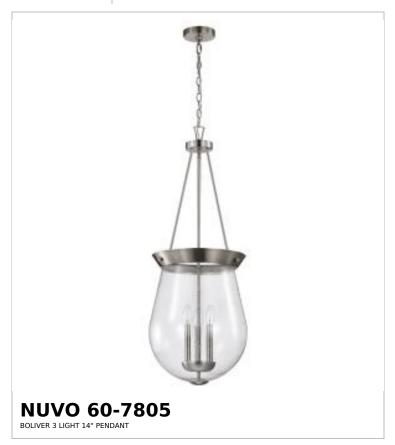

## SATCO NUVO

Project Name

ocation Prepared By

Notes

rw1 04-21-2025 01:02:56

| Status                    | Active         |  |
|---------------------------|----------------|--|
| Collection                | Boliver        |  |
| Finish                    | Brushed Nickel |  |
| Style                     | Traditional    |  |
| Number of Lamps           | 3              |  |
| Height (in.)              | 37.38          |  |
| Width (in.)               | 14.13          |  |
| Indoor or Outdoor Fixture | Indoor         |  |

| Base              | Candelabra     |  |
|-------------------|----------------|--|
| Bulb Type         | Lamp Dependent |  |
| Max Wattage       | 60W            |  |
| Voltage           | 120V           |  |
| Bulb Included     | No             |  |
| Dimmable          | Lamp Dependent |  |
| Glass Description | Clear Seeded   |  |
| Weight (lb.)      | 12.75          |  |
| Sloped Ceiling    | Yes            |  |
| Fixture Shape     | Urn            |  |
| Fixture Type      | Pendant        |  |
| Fixture Material  | Steel          |  |