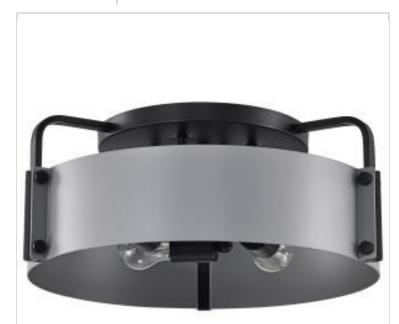

Warranty

Project Name

Location

1

Prepared By

| General                             |                  |
|-------------------------------------|------------------|
| Status                              | Active           |
| Collection                          | Altos            |
| Finish                              | Matte Gray       |
| Style                               | Transitional     |
| Number of Lamps                     | 4                |
| Height (in.)                        | 7                |
| Width (in.)                         | 18               |
| Indoor or Outdoor Fixture           | Indoor           |
| Specifications                      |                  |
| Base                                | Medium           |
| Bulb Type                           | Lamp Dependent   |
| Max Wattage                         | 60W              |
| Voltage                             | 120V             |
| Bulb Included                       | No               |
| Dimmable                            | Lamp Dependent   |
| Weight (lb.)                        | 6.49             |
| Fixture Shape                       | Cylinder         |
| Fixture Type                        | Semi Flush Mount |
| Fixture Material                    | Steel            |
| Dimensions                          |                  |
| Back Plate or Canopy Height (in.)   | 0.88             |
| Back Plate or Canopy Diameter (in.) | 10               |
| Compliance                          |                  |
| Safety Listing                      | cULus - Listed   |
| Location Rating                     | Damp             |
|                                     |                  |

No

No

Lead

Yes

Lawful for sale in California

1 Year Limited - Fixtures

Lawful for sale

**NUVO 60-7851** ALTOS 4 LIGHT 18" SEMI FLUSH