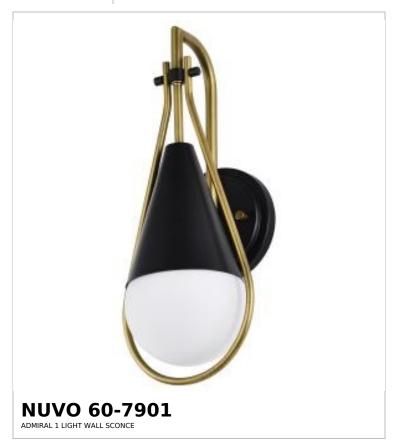

## SATCO NUVO

Project Name

ocation Prepared By

Notes

wwl 02-10-2025 03:20:

| Status                    | Active       |  |
|---------------------------|--------------|--|
| Collection                | Admiral      |  |
| Finish                    | Matte Black  |  |
| Style                     | Contemporary |  |
| Number of Lamps           | 1            |  |
| Height (in.)              | 15.38        |  |
| Width (in.)               | 6.5          |  |
| Extension (in.)           | 6.63         |  |
| Indoor or Outdoor Fixture | Indoor       |  |