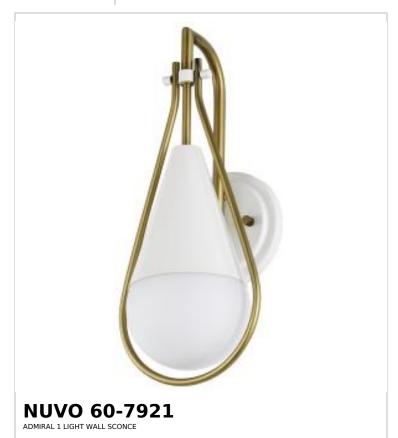

## SATCO NUVO

Project Name

Prepared By

Notes

| Status                    | Active       |  |
|---------------------------|--------------|--|
| Collection                | Admiral      |  |
| Finish                    | Matte White  |  |
| Style                     | Contemporary |  |
| Number of Lamps           | 1            |  |
| Height (in.)              | 15.38        |  |
| Width (in.)               | 6.5          |  |
| Extension (in.)           | 6.63         |  |
| Indoor or Outdoor Fixture | Indoor       |  |