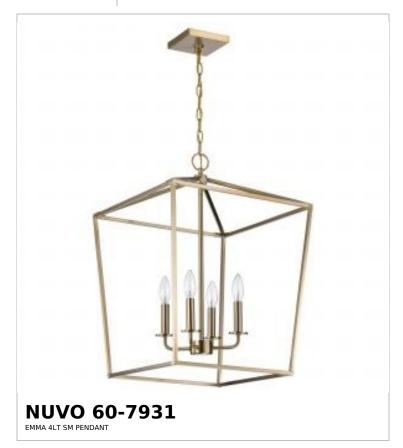

## SATCO NUVO

Project Name

ocation Prepared By

Notes

w1 05-13-2025 23:26:

| General                   |                 |  |
|---------------------------|-----------------|--|
| Status                    | Active          |  |
| Collection                | Emma            |  |
| Finish                    | Burnished Brass |  |
| Style                     | Transitional    |  |
| Number of Lamps           | 4               |  |
| Height (in.)              | 24.13           |  |
| Width (in.)               | 17              |  |
| Length (in.)              | 17              |  |
| Indoor or Outdoor Fixture | Indoor          |  |

| Base             | Candelabra                                                                          |
|------------------|-------------------------------------------------------------------------------------|
| Bulb Type        | Lamp Dependent                                                                      |
| Max Wattage      | 60W                                                                                 |
| Voltage          | 120V                                                                                |
| Bulb Included    | No                                                                                  |
| Dimmable         | Lamp Dependent                                                                      |
| Dimming Note     | Dimming requirements and compatible dimmers are dependent on the light bulb(s) used |
| Weight (lb.)     | 6.71                                                                                |
| Sloped Ceiling   | Yes                                                                                 |
| Fixture Type     | Pendant                                                                             |
| Fixture Material | Steel                                                                               |

| Dimensions                        |        |
|-----------------------------------|--------|
| Back Plate or Canopy Length (in.) | 5      |
| Back Plate or Canopy Width (in.)  | 5      |
| Back Plate or Canopy Height (in.) | 0.75   |
| Chain Length                      | 48 in. |