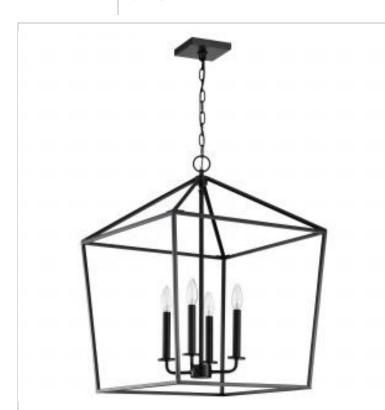

## **NUVO 60-7942** EMMA 4LT LG PENDANT

EMMA 4LT LG PENDANT

Notes

| General                           |                                                                                           |
|-----------------------------------|-------------------------------------------------------------------------------------------|
| Status                            | Active                                                                                    |
| Collection                        | Emma                                                                                      |
| Finish                            | Matte Black                                                                               |
| Style                             | Transitional                                                                              |
| Number of Lamps                   | 4                                                                                         |
| Height (in.)                      | 26.5                                                                                      |
| Width (in.)                       | 20                                                                                        |
| Length (in.)                      | 20                                                                                        |
| Indoor or Outdoor Fixture         | Indoor                                                                                    |
| Specifications                    |                                                                                           |
| Base                              | Candelabra                                                                                |
| Bulb Type                         | Lamp Dependent                                                                            |
| Max Wattage                       | 60W                                                                                       |
| Voltage                           | 120V                                                                                      |
| Bulb Included                     | No                                                                                        |
| Dimmable                          | Lamp Dependent                                                                            |
| Dimming Note                      | Dimming requirements and compatible<br>dimmers are dependent on the light bulb(s)<br>used |
| Weight (lb.)                      | 7.41                                                                                      |
| Sloped Ceiling                    | Yes                                                                                       |
| Fixture Type                      | Pendant                                                                                   |
| Fixture Material                  | Steel                                                                                     |
| Dimensions                        |                                                                                           |
| Back Plate or Canopy Length (in.) | 5                                                                                         |
| Back Plate or Canopy Width (in.)  | 5                                                                                         |
| Back Plate or Canopy Height (in.) | 0.75                                                                                      |
| Chain Length                      | 48 in.                                                                                    |
| Compliance                        |                                                                                           |
| Safety Listing                    | cULus - Certified                                                                         |
| Location Rating                   | Dry                                                                                       |
| DLC Approved                      | No                                                                                        |
| California Status                 | Lawful for sale in California                                                             |
| Title 20 / 24 Status              | Lawful for sale                                                                           |
| California Prop 65                | Lead                                                                                      |
| Additional Information            |                                                                                           |
| Includes                          | Mounting hardware and accessories; (1) 48<br>Inch Chain; (1) 12 Foot Wire                 |
| Warranty                          | 1-Year                                                                                    |