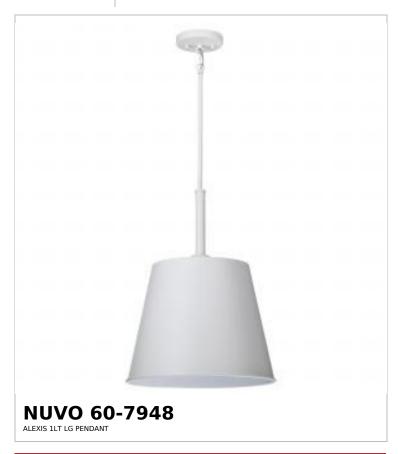

## SATCO NUVO

Project Name

ocation Prepared By

Notes

rw1 05-19-2025 00:36:2

| General                   |              |  |
|---------------------------|--------------|--|
| Status                    | Active       |  |
| Collection                | Alexis       |  |
| Finish                    | Matte White  |  |
| Style                     | Contemporary |  |
| Number of Lamps           | 1            |  |
| Height (in.)              | 20.75        |  |
| Width (in.)               | 15           |  |
| Indoor or Outdoor Fixture | Indoor       |  |

| Specifications     |                                                                                     |  |
|--------------------|-------------------------------------------------------------------------------------|--|
| Base               | Medium                                                                              |  |
| Bulb Type          | Lamp Dependent                                                                      |  |
| Max Wattage        | 100W                                                                                |  |
| Voltage            | 120V                                                                                |  |
| Bulb Included      | No                                                                                  |  |
| Dimmable           | Lamp Dependent                                                                      |  |
| Dimming Note       | Dimming requirements and compatible dimmers are dependent on the light bulb(s) used |  |
| Fabric Description | Off-White                                                                           |  |
| Weight (lb.)       | 5.72                                                                                |  |
| Sloped Ceiling     | Yes                                                                                 |  |
| Fixture Type       | Pendant                                                                             |  |
| Fixture Material   | Steel                                                                               |  |

| Dimensions                          |        |
|-------------------------------------|--------|
| Back Plate or Canopy Height (in.)   | 0.75   |
| Back Plate or Canopy Diameter (in.) | 5      |
| Stem Length                         | 36 in. |