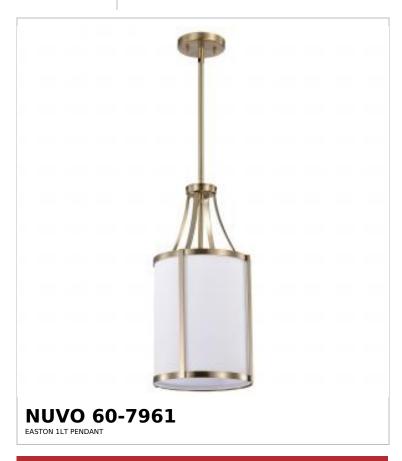

## SATCO NUVO

Project Name

ocation Prepared By

Notes

rw] 02-24-2025 00:53:3

| Status                    | Active          |  |
|---------------------------|-----------------|--|
| Collection                | Easton          |  |
| Finish                    | Burnished Brass |  |
| Style                     | Transitional    |  |
| Number of Lamps           | 1               |  |
| Height (in.)              | 19.88           |  |
| Width (in.)               | 9.75            |  |
| Indoor or Outdoor Fixture | Indoor          |  |