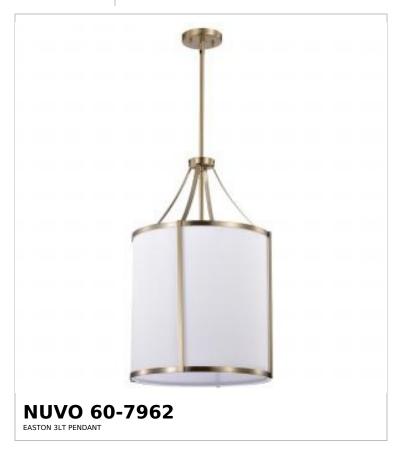

## SATCO NUVO

Project Name

ocation Prepared By

Notes

| Status                    | Active          |  |
|---------------------------|-----------------|--|
| Collection                | Easton          |  |
| Finish                    | Burnished Brass |  |
| Style                     | Transitional    |  |
| Number of Lamps           | 3               |  |
| Height (in.)              | 25.75           |  |
| Width (in.)               | 16              |  |
| Indoor or Outdoor Fixture | Indoor          |  |

| Specifications     |                                                                                     |
|--------------------|-------------------------------------------------------------------------------------|
| Base               | Medium                                                                              |
| Bulb Type          | Lamp Dependent                                                                      |
| Max Wattage        | 100W                                                                                |
| Voltage            | 120V                                                                                |
| Bulb Included      | No                                                                                  |
| Dimmable           | Lamp Dependent                                                                      |
| Dimming Note       | Dimming requirements and compatible dimmers are dependent on the light bulb(s) used |
| Fabric Description | White Linen                                                                         |
| Weight (lb.)       | 7.59                                                                                |
| Sloped Ceiling     | Yes                                                                                 |
| Fixture Type       | Pendant                                                                             |
| Fixture Material   | Steel                                                                               |

| Dimensions                          |        |
|-------------------------------------|--------|
| Back Plate or Canopy Height (in.)   | 0.75   |
| Back Plate or Canopy Diameter (in.) | 5      |
| Stem Length                         | 36 in. |