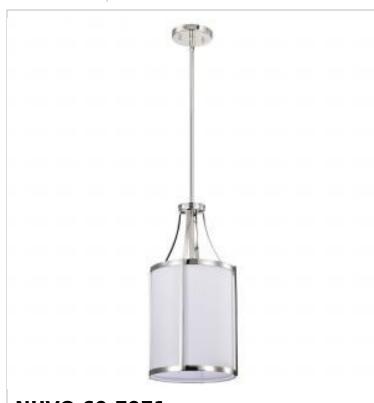

## NUVO 60-7971 EASTON 1LT PENDANT

Notes

| General                             |                                                                                           |
|-------------------------------------|-------------------------------------------------------------------------------------------|
| Status                              | Active                                                                                    |
| Collection                          | Easton                                                                                    |
| Finish                              | Polished Nickel                                                                           |
| Style                               | Transitional                                                                              |
| Number of Lamps                     | 1                                                                                         |
| Height (in.)                        | 19.88                                                                                     |
| Width (in.)                         | 9.75                                                                                      |
| Indoor or Outdoor Fixture           | Indoor                                                                                    |
| Specifications                      |                                                                                           |
| Base                                | Medium                                                                                    |
| Bulb Type                           | Lamp Dependent                                                                            |
| Max Wattage                         | 100W                                                                                      |
| Voltage                             | 120V                                                                                      |
| Bulb Included                       | No                                                                                        |
| Dimmable                            | Lamp Dependent                                                                            |
| Dimming Note                        | Dimming requirements and compatible<br>dimmers are dependent on the light bulb(s)<br>used |
| Fabric Description                  | White Linen                                                                               |
| Weight (lb.)                        | 4.73                                                                                      |
| Sloped Ceiling                      | Yes                                                                                       |
| Fixture Type                        | Pendant                                                                                   |
| Fixture Material                    | Steel                                                                                     |
| Dimensions                          |                                                                                           |
| Back Plate or Canopy Height (in.)   | 0.75                                                                                      |
| Back Plate or Canopy Diameter (in.) | 5                                                                                         |
| Stem Length                         | <u>5</u>                                                                                  |
| Compliance                          |                                                                                           |
| Safety Listing                      | cULus - Certified                                                                         |
| Location Rating                     | Dry                                                                                       |
| DLC Approved                        | No                                                                                        |
| California Status                   | Lawful for sale in California                                                             |
| Title 20 / 24 Status                | Lawful for sale                                                                           |
| California Prop 65                  | Lead                                                                                      |
| Additional Information              |                                                                                           |
|                                     |                                                                                           |
| Includes                            | Mounting hardware and accessories;(2) 6 Inch<br>Rods; (2) 12 Inch Rods; (1) 12 Foot Wire  |
| Warranty                            | 1-Year                                                                                    |
|                                     |                                                                                           |