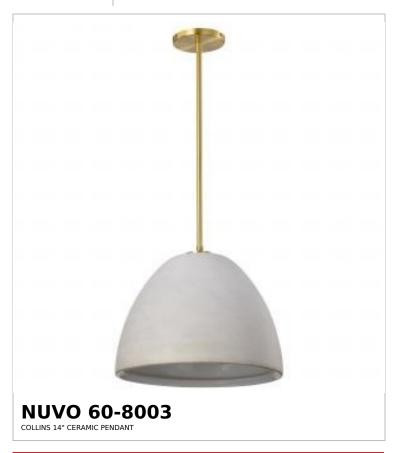

## SATCO NUVO

Project Name

ocation Prepared By

Notes

ww1 05-21-2025 00:07:0

| Status                    | Active        |  |
|---------------------------|---------------|--|
| Collection                | Collins       |  |
| Finish                    | Brushed Brass |  |
| Style                     | Transitional  |  |
| Number of Lamps           | 1             |  |
| Height (in.)              | 10.5          |  |
| Width (in.)               | 14            |  |
| Indoor or Outdoor Fixture | Indoor        |  |

| Base             | Medium          |
|------------------|-----------------|
| Bulb Type        | Lamp Dependent  |
| Max Wattage      | 60W             |
| Voltage          | 120V            |
| Bulb Included    | No              |
| Dimmable         | Lamp Dependent  |
| Weight (lb.)     | 8.26            |
| Sloped Ceiling   | Yes             |
| Fixture Shape    | Round           |
| Fixture Type     | Pendant         |
| Fixture Material | Steel / Ceramic |

| Dimensions                          |        |
|-------------------------------------|--------|
| Back Plate or Canopy Height (in.)   | 0.63   |
| Back Plate or Canopy Diameter (in.) | 4.75   |
| Stem Length                         | 36 in. |