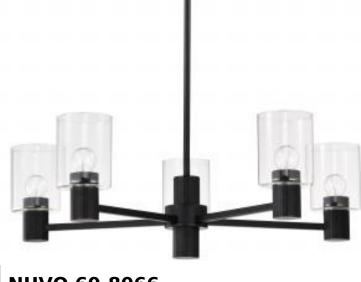

## SATCO' NUVO

General

Project Name

ion Prepared By

NUVO 60-8066 CLARKSVILLE 28" 5 LIGHT CHAND

Notes

| General                             |                                                          |
|-------------------------------------|----------------------------------------------------------|
| Status                              | Active                                                   |
| Collection                          | Clarksville                                              |
| Finish                              | Matte Black                                              |
| Style                               | Transitional                                             |
| Number of Lamps                     | 5                                                        |
| Height (in.)                        | 9                                                        |
| Width (in.)                         | 28                                                       |
| Indoor or Outdoor Fixture           | Indoor                                                   |
| Specifications                      |                                                          |
| Base                                | Medium                                                   |
| Bulb Type                           | Lamp Dependent                                           |
| Max Wattage                         | 60W                                                      |
| Voltage                             | 120V                                                     |
| Bulb Included                       | No                                                       |
| Dimmable                            | Lamp Dependent                                           |
| Glass Description                   | Clear                                                    |
| Fabric Description                  | Clear                                                    |
| Weight (lb.)                        | 9.63                                                     |
| Sloped Ceiling                      | Yes                                                      |
| Fixture Shape                       | Round                                                    |
| Fixture Type                        | Chandelier                                               |
| Fixture Material                    | Steel                                                    |
| Dimensions                          |                                                          |
| Back Plate or Canopy Height (in.)   | 0.79                                                     |
| Back Plate or Canopy Diameter (in.) | 4.88                                                     |
| Stem Length                         | 36 in.                                                   |
| Compliance                          |                                                          |
| Safety Listing                      | cETLus                                                   |
| Location Rating                     | Dry                                                      |
| California Status                   | Lawful for sale in California                            |
| Title 20 / 24 Status                | Lawful for sale                                          |
| California Prop 65                  | Lead                                                     |
| RoHS Compliant                      | Yes                                                      |
| FCC Compliant                       | Yes                                                      |
| Additional Information              |                                                          |
| Includes                            | (2) 6 Inch Stems; (2) 12 Inch Stems; (1) 12<br>Foot Wire |
| Warranty                            | 1 Year                                                   |