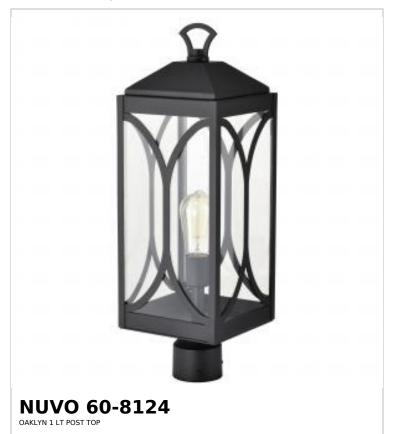

## SATCO NUVO

Project Name

ocation Prepared By

Notes

ww] 05-05-2025 00:02:

| Status                    | Active       |
|---------------------------|--------------|
| Collection                | Oaklyn       |
| Finish                    | Matte Black  |
| Style                     | Contemporary |
| Number of Lamps           | 1            |
| Height (in.)              | 23.13        |
| Width (in.)               | 7.5          |
| Length (in.)              | 7.5          |
| Indoor or Outdoor Fixture | Outdoor      |

| Base               | Medium                    |
|--------------------|---------------------------|
| Bulb Type          | Lamp Dependent            |
| Max Wattage        | 100W                      |
| Voltage            | 120V                      |
| Bulb Included      | No                        |
| Dimmable           | Lamp Dependent            |
| Glass Description  | Clear                     |
| Fabric Description | Clear                     |
| Weight (lb.)       | 9.09                      |
| Sloped Ceiling     | Yes                       |
| Fixture Shape      | Rectangle                 |
| Fixture Type       | Post Top                  |
| Fixture Material   | Die-Cast Aluminum / Glass |