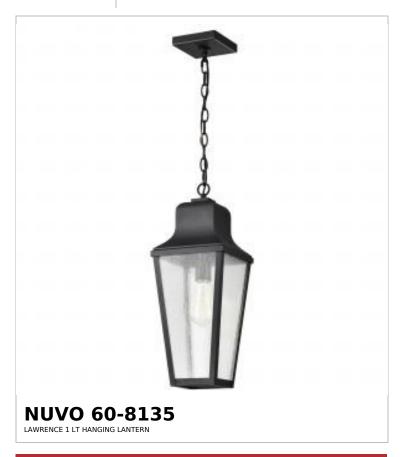

## SATCO NUVO

Project Name

ocation Prepared By

Notes

| Status                    | Active      |  |
|---------------------------|-------------|--|
| Collection                | Lawrence    |  |
| Finish                    | Matte Black |  |
| Style                     | Traditional |  |
| Number of Lamps           | 1           |  |
| Height (in.)              | 20          |  |
| Width (in.)               | 7.63        |  |
| Indoor or Outdoor Fixture | Outdoor     |  |