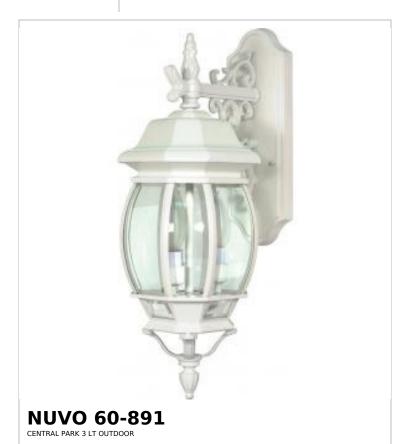

## SATCO' NUVO

Project Name

cation

Prepared By

Notes

| General                           |                                                                                           |
|-----------------------------------|-------------------------------------------------------------------------------------------|
| Status                            | Active                                                                                    |
| Collection                        | Central Park                                                                              |
| Finish                            | White                                                                                     |
| Style                             | Transitional                                                                              |
| Number of Lamps                   | 3                                                                                         |
| Height (in.)                      | 22.75                                                                                     |
| Width (in.)                       | 7.38                                                                                      |
| Extension (in.)                   | 11.5                                                                                      |
| Indoor or Outdoor Fixture         | Outdoor                                                                                   |
| Specifications                    |                                                                                           |
| Base                              | Candelabra                                                                                |
| Bulb Type                         | Lamp Dependent                                                                            |
| Max Wattage                       | 60W                                                                                       |
| Voltage                           | 120V                                                                                      |
| Bulb Included                     | No                                                                                        |
| Dimmable                          | Lamp Dependent                                                                            |
| Dimming Note                      | Dimming requirements and compatible<br>dimmers are dependent on the light bulb(s)<br>used |
| Glass Description                 | Clear Beveled                                                                             |
| Weight (lb.)                      | 6.75                                                                                      |
| Fixture Type                      | Wall Lantern                                                                              |
| Fixture Material                  | Die-Cast Aluminum                                                                         |
| Dimensions                        |                                                                                           |
| Back Plate or Canopy Width (in.)  | 4.25                                                                                      |
| Back Plate or Canopy Height (in.) | 13.39                                                                                     |
| Top to Outlet                     | 4                                                                                         |
| Compliance                        |                                                                                           |
| Safety Listing                    | cULus                                                                                     |
| Location Rating                   | Wet                                                                                       |
| UL Application                    | Wall                                                                                      |
| ENERGY STAR                       | No                                                                                        |
| DLC Approved                      | No                                                                                        |
| ADA Compliant                     | No                                                                                        |
| California Status                 | Lawful for sale in California                                                             |
| Title 20 / 24 Status              | Lawful for sale                                                                           |
| California Prop 65                | Lead                                                                                      |
| RoHS Compliant                    | Yes                                                                                       |
| Additional Information            |                                                                                           |
| Warranty                          | 1-Year                                                                                    |