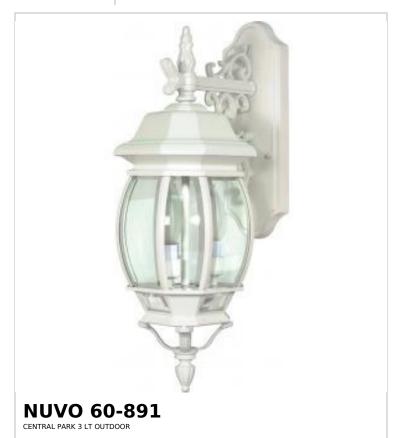

## SATCO NUVO

Project Name

Prepared By

Notes

| Status                    | Active       |
|---------------------------|--------------|
| Collection                | Central Park |
| Finish                    | White        |
| Style                     | Transitional |
| Number of Lamps           | 3            |
| Height (in.)              | 22.75        |
| Width (in.)               | 7.38         |
| Extension (in.)           | 11.5         |
| Indoor or Outdoor Fixture | Outdoor      |