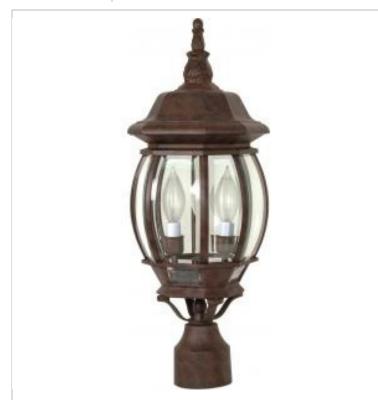

## SATCO NUVO

General

Project Name

Location

Prepared By

NUVO 60-898 CENTRAL PARK 3 LT POST LANTERN

## Notes

| Active                                                                                    |
|-------------------------------------------------------------------------------------------|
| Central Park                                                                              |
| Old Bronze                                                                                |
| Transitional                                                                              |
| 3                                                                                         |
| 21                                                                                        |
| 7.38                                                                                      |
| Outdoor                                                                                   |
|                                                                                           |
| Candelabra                                                                                |
| Lamp Dependent                                                                            |
| 60W                                                                                       |
| 120V                                                                                      |
| No                                                                                        |
| Lamp Dependent                                                                            |
| Dimming requirements and compatible<br>dimmers are dependent on the light bulb(s)<br>used |
| Clear Beveled                                                                             |
| 6.18                                                                                      |
| Post Lantern                                                                              |
| Die-Cast Aluminum                                                                         |
|                                                                                           |
| 3 in.                                                                                     |
|                                                                                           |
| cULus                                                                                     |
| Wet                                                                                       |
| No                                                                                        |
| No                                                                                        |
| Lawful for sale in California                                                             |
| Lawful for sale                                                                           |
| Lead                                                                                      |
| Yes                                                                                       |
|                                                                                           |