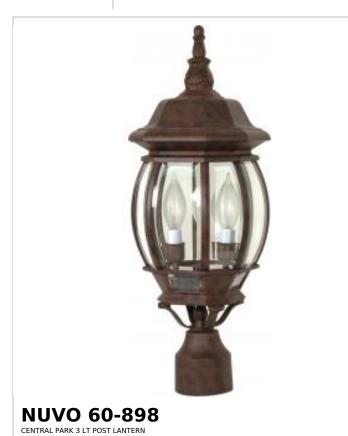

## SATCO NUVO

Project Name

Prepared By

Notes

| General                   |              |  |
|---------------------------|--------------|--|
| Status                    | Active       |  |
| Collection                | Central Park |  |
| Finish                    | Old Bronze   |  |
| Style                     | Transitional |  |
| Number of Lamps           | 3            |  |
| Height (in.)              | 21           |  |
| Width (in.)               | 7.38         |  |
| Indoor or Outdoor Fixture | Outdoor      |  |