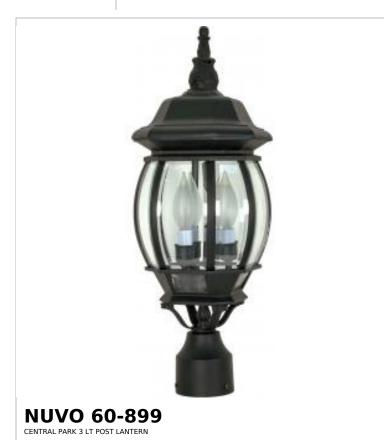

## SATCO NUVO

Project Name

Prepared By

Notes

| General                   |                |  |  |
|---------------------------|----------------|--|--|
| Status                    | Active         |  |  |
| Collection                | Central Park   |  |  |
| Finish                    | Textured Black |  |  |
| Style                     | Transitional   |  |  |
| Number of Lamps           | 3              |  |  |
| Height (in.)              | 21             |  |  |
| Width (in.)               | 7.38           |  |  |
| Indoor or Outdoor Fixture | Outdoor        |  |  |

| Specifications    |                                                                                     |
|-------------------|-------------------------------------------------------------------------------------|
| Base              | Candelabra                                                                          |
| Bulb Type         | Lamp Dependent                                                                      |
| Max Wattage       | 60W                                                                                 |
| Voltage           | 120V                                                                                |
| Bulb Included     | No                                                                                  |
| Dimmable          | Lamp Dependent                                                                      |
| Dimming Note      | Dimming requirements and compatible dimmers are dependent on the light bulb(s) used |
| Glass Description | Clear Beveled                                                                       |
| Weight (lb.)      | 6.18                                                                                |
| Fixture Type      | Post Lantern                                                                        |
| Fixture Material  | Die-Cast Aluminum                                                                   |