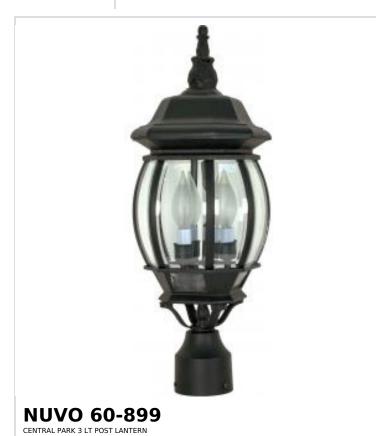

## SATCO NUVO

Project Name

ocation Prepared By

Notes

www1 04-09-2025 00:05:

| General                   |                |  |
|---------------------------|----------------|--|
| Status                    | Active         |  |
| Collection                | Central Park   |  |
| Finish                    | Textured Black |  |
| Style                     | Transitional   |  |
| Number of Lamps           | 3              |  |
| Height (in.)              | 21             |  |
| Width (in.)               | 7.38           |  |
| Indoor or Outdoor Fixture | Outdoor        |  |