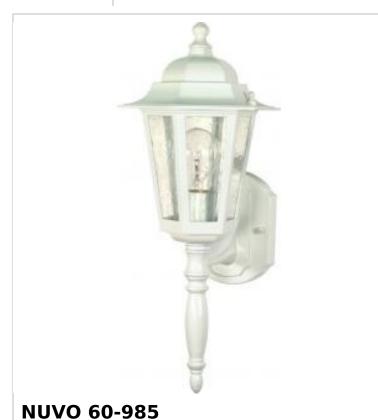

## SATCO' NUVO

General

Project Name

ocation

Prepared By

CORNERSTONE 1 LT OUTDOOR

## Notes

| Status                            | Active                                                                                    |
|-----------------------------------|-------------------------------------------------------------------------------------------|
| Collection                        | Cornerstone                                                                               |
| Finish                            | White                                                                                     |
| Style                             | Transitional                                                                              |
| Number of Lamps                   | 1                                                                                         |
| Height (in.)                      | 18                                                                                        |
| Width (in.)                       | 7                                                                                         |
| Extension (in.)                   | 9.25                                                                                      |
| Indoor or Outdoor Fixture         | Outdoor                                                                                   |
| Specifications                    |                                                                                           |
|                                   |                                                                                           |
| Base                              | Medium                                                                                    |
| Bulb Type                         | Lamp Dependent                                                                            |
| Max Wattage                       | 60W                                                                                       |
| Voltage                           | 120V                                                                                      |
| Bulb Included                     | No                                                                                        |
| Dimmable                          | Lamp Dependent                                                                            |
| Dimming Note                      | Dimming requirements and compatible<br>dimmers are dependent on the light bulb(s)<br>used |
| Glass Description                 | Clear Seeded                                                                              |
| Weight (lb.)                      | 1.91                                                                                      |
| Fixture Type                      | Wall Lantern                                                                              |
| Fixture Material                  | Aluminum                                                                                  |
| Dimensions                        |                                                                                           |
| Back Plate or Canopy Width (in.)  | 4.53                                                                                      |
| Back Plate or Canopy Height (in.) | 6.1                                                                                       |
| Top to Outlet                     | 11                                                                                        |
| Compliance                        |                                                                                           |
| Safety Listing                    | cULus                                                                                     |
| Location Rating                   | Wet                                                                                       |
| UL Application                    | Wall                                                                                      |
| ENERGY STAR                       | No                                                                                        |
| DLC Approved                      | No                                                                                        |
| ADA Compliant                     | No                                                                                        |
| California Status                 | Lawful for sale in California                                                             |
| Title 20 / 24 Status              | Lawful for sale                                                                           |
| California Prop 65                | Lead                                                                                      |
| RoHS Compliant                    | Yes                                                                                       |
| Additional Information            |                                                                                           |